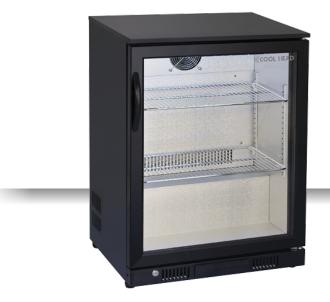

# **GENERAL FEATURES**

| N.1 Hinged door BACK BAR (Height 860mm)                         | • |
|-----------------------------------------------------------------|---|
| Aluminium for internal and black coated steel for external side | • |
| Item with mat finishing and total height at 860mm               | • |
| Ventilated Cooling                                              | • |
| Automatic compressor cycle defrost                              | • |
| Foaming Agent Cyclopentane (45mm per side)                      | • |
| Digital Thermostat                                              | • |
| Self Closing Door                                               | • |
| Removable Gasket                                                | • |
| Adjustable shelves: 2 Pcs                                       | • |
| Toughened safety tempered glass                                 | • |
| Lock fitted as standard                                         | • |
| Inner horizontal LED light                                      | • |
| N.4 Adjustable feet                                             | • |
| Energy efficiency class: A                                      | • |

### **TECHNICAL SPECIFICATIONS**

| Capacity                         | 128 L          |
|----------------------------------|----------------|
| Temperature                      | M2 (-1°C~+7°C) |
| Consumption                      | 1.25 kWh/24h   |
| Rated Power                      | 135 W          |
| Noise level                      | 45 dB(A)       |
| Net Weight                       | 44 Kg          |
| Gross Weight                     | 46 Kg          |
| External Dimensions (WxDxH mm)   | 600x500x860    |
| Internal Dimensions (WxDxH mm)   | 510x355x685    |
| Packaging dimensions (WxDxH mm)  | 655x560x1000   |
| Loading quantities 20'/40'/40'HQ | 72/144/144     |