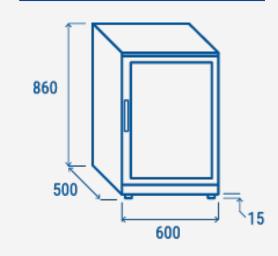

### **TECHNICAL SPECIFICATIONS**

| Capacity                         | 128 L          |
|----------------------------------|----------------|
| Temperature                      | M2 (-1°C~+7°C) |
| Consumption                      | 1.25 kWh/24h   |
| Rated Power                      | 135 W          |
| Noise level                      | 45 dB(A)       |
| Net Weight                       | 44 Kg          |
| Gross Weight                     | 46 Kg          |
| External Dimensions (WxDxH mm)   | 600x500x860    |
| Internal Dimensions (WxDxH mm)   | 510x355x685    |
| Packaging dimensions (WxDxH mm)  | 655x560x1000   |
| Loading quantities 20'/40'/40'HQ | 72/144/144     |

# **PRODUCT DIMENSIONS**