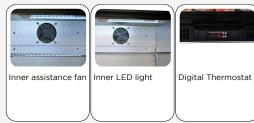

# **GENERAL FEATURES**

| N.1 Hinged door BACK BAR (Height 860mm)                         | • |
|-----------------------------------------------------------------|---|
| Aluminium for internal and black coated steel for external side | • |
| Item with mat finishing and total height at 860mm               | • |
| Ventilated Cooling                                              | • |
| Automatic compressor cycle defrost                              | • |
| Foaming Agent Cyclopentane (45mm per side)                      | • |
| Digital Thermostat                                              | • |
| Self Closing Door                                               | • |
| Removable Gasket                                                | • |
| Adjustable shelves: 2 Pcs                                       | • |
| Toughened safety tempered glass                                 | • |
| Lock fitted as standard                                         | • |
| Inner horizontal LED light                                      | • |
| N.4 Adjustable feet                                             | • |
| Energy efficiency class: A                                      | • |